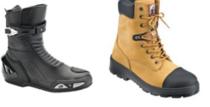

### ACCEPTABLE BOOTS

Motorcycle boots are best. A sturdy ¾ boot with ankle protection is. Acceptable like workboots or hiking boot.