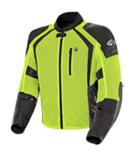

#### MOTORCYCLE JACKET

- Sturdy jacket.
- Motorcycle jacket is best.
- No nylon or sweater types.