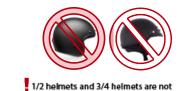

### **FULL FACE HELMET**

- Minimum rating must meet sanctioning body requirements. (DOT, ECE, or Snell)
- A full-faced Helmet is Highly Recommended.

recommended for beginner training courses